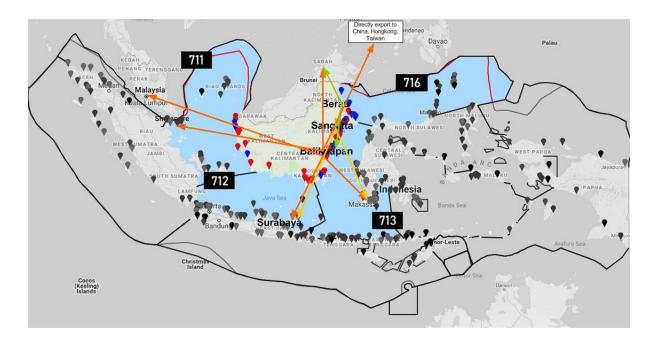

# Balikpapan

There are two main landing locations for deepwater snapper-grouper fishers in Balikpapan, namely Kampung Trans Manggar Baru and Balikpapan Permai.

## Balikpapan Permai

Longline fishers in Balikpapan Permai supply their fish to local seller for distribution in fish market, hotel, restaurant, while export quality of fish will be sold to Kampung Baru thereafter transferred to Surabaya (PT. KML, PT. ILUFA), Makassar (PT. Kemilau Bintang Timur), and Jakarta. Some of export quality fishes are also directly exported to Malaysia, Singapore, Hongkong, Taiwan, and China via cargo.

Capacity per transfer to Surabaya and Makassar is 3-5 tonnes while for direct export is 500 kgs. Commodities include pelagic and demersal fisheries (Lutjanus malabaricus, Pinjalo lewisi, Lutjanus vitta, and family Epinephelidae), cuttlefish, and octopus.

Figure 1.6: Supply line map within Kalimantan Island

Figure 1.7: One of storage owned by supplier in Desa Tanjung Batu, Berau (UD. Mutiara Jaya)

## Berau

High Season for snapper-grouper at Berau on August-November , fishing area at Maratua Island and Bontang, fishes are exported to Malaysia and also distributed to Samarinda, Sangatta, and Balikpapan.

## Sangatta

Fishing area at Sandaran, Manubar, Pulau Miang, and Pulau Birah-birah (WPP 713) high season on Mei-October. Fishes are for local consumption and also distributed to Makassar and Surabaya with car transportation during 8 hours.