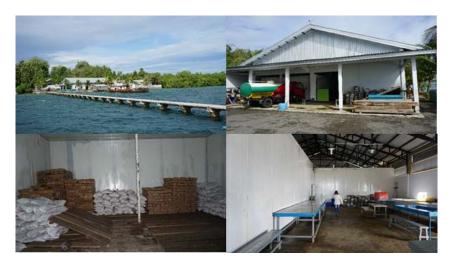

## Desa Debut, Maluku Tenggara

PT. Bintang Karya Sejati is one of a big company in Southeast Maluku Regency which has cold storage and own landing dock. The company, owned by Erwin Timex, owns three fleets of 17 GT (KMN Anggoli Abadi) demersal fishing vessels, 21 GT (KMN Anggoli Sejati) and 27 GT (KMN Anggoli Permai). Two ships use longline and one ship using dropline. The three vessels have already joined the CODRS program. In addition to the ship owned by PT. Bintang Karya Sejati, there are several small boats and boats owned by the local community, but is widely used as transportation to the surrounding islands. Main fishing ground are in WPP 714 and 718.

Figure 1.10: PT. Bintang Karya Sejati, Desa Debut, Maluku Tenggara

Figure 1.11: Fishing vessel at PPN Tual