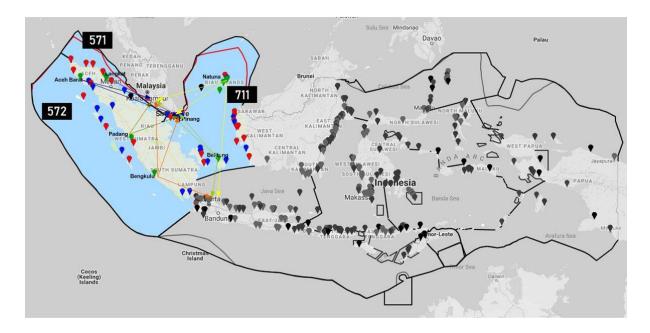

#### Tanjung Pinang, Riau Island

Fishes in Tanjung Pinang were caught at WPP 711 using bubu and dropline. Suppliers in Natuna, Anambas, Sedanau, Midai, Tambelan, and Letung supply raw materials to Tanjung Pinang. Fresh fishes are collected by local suppliers and transferred to Tanjung Pinang by transport vessels, where in Tanjung Pinang they will go through handling process at fish processing company and exported as fresh fish from Kijang Port to Jurong Fish Singapore and Port Klang Kuala Lumpur. Time distance from Tanjung Pinang (Kijang Port) to Singapore is 8 to 9 hours by boat. The three boats they are using are KM Sunli, KM. Madidihang, and KM. Madidihang 3

## Bangka Belitung Islands

Bangka Belitung Islands is a province in Indonesia which consists of two main islands namely Bangka Island and Belitung Island. Raw materials are sourced from both Bangka and Belitung fishermen operates in WPP 711 and also from Karimata island. From Belitung, fishes are distributed to Pontianak and and to Bangka for further processing. In Bangka, freshly caught fish will be processed at PT. Sanjaya Fisherindo, PT. Surya Sepakat Pulau Bangka, and PT. Surya Hasil Laut.