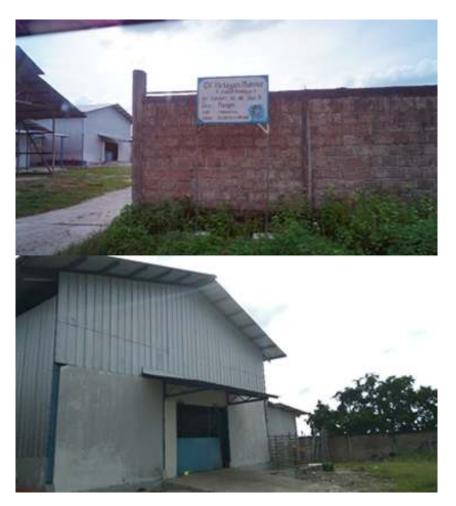

## Desa Debut, Maluku Tenggara

PT. Bintang Karya Sejati is one of a big company in Southeast Maluku Regency which has cold storage and own landing dock. The company, owned by Erwin Timex, owns three fleets of 17 GT (KMN Anggoli Abadi) demersal fishing vessels, 21 GT (KMN Anggoli Sejati) and 27 GT (KMN Anggoli Permai). Two ships use longline and one ship using dropline. The three vessels have already joined the CODRS program. In addition to the ship owned by PT. Bintang Karya Sejati, there are several small boats and boats owned by the local community, but is widely used as transportation to the surrounding islands. Main fishing ground are in WPP 714 and 718.

Figure 1.10: PT. Bintang Karya Sejati, Desa Debut, Maluku Tenggara

Figure 1.11: Fishing vessel at PPN Tual