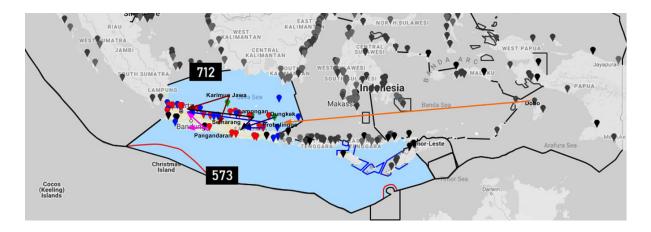

# Pangandaran (West Java)

Fishes are landed at port/fish auction and bought by supplier, middlemen for futher distribution to Jakarta, Bandung, Surabaya and Semarang, for fishes are more than one kilogram, and less than one kilogram for local consumption. The fishing ground of the fishermen were caught at around WPP 573, Pangandaran, Tasikmalaya, and Garut, using bottom longline.

# Brondong, East Java

One important landing location for snapper and grouper fishery in Java is PPN Brondong Lamongan, which considered as the biggest port for landing of the fishery in Indonesia. There are hundreds of vessels landing and docking at the port with size above 8 GT, fishing gear dropline and mix gears, operate in Java Sea (WPP 712) and at small part of WPP 713 (Masalembo island). Fishers from different fishing associations will be landing their fish at different spots. There are four different spots for landing in Lamongan: Brondong, Gaden, Gowa Barat, and Gowa Timur. All fish landed in Lamongan will be transferred to PT. Kelola Mina Laut (Gresik), PT. Intan Seafood (Surabaya), and PT. Bahari Biru Nusantara Lamongan. Whereas these company only accept high-quality fishes, all local-quality fishes will be sold to domestic market.

Figure 1.4: Supply line map within Java Island