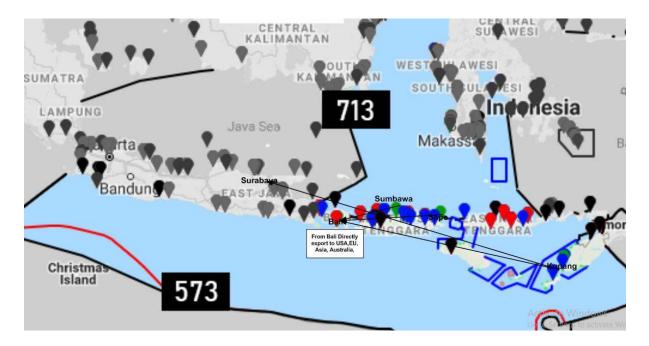

# Tanjung Luar, West Nusa Tenggara

In Tanjung Luar, most vessels are longliners, originated from Tengah Island, Maringkik Island, and Southern Sumbawa with variety of vessel size from 8-30 GT although there are also some small boats with one day fishing trip. Main commodities in Tanjung Luar are sharks, rays, scombridae, and snapper-grouper reef fisheries. There are also around 50 small longline vessels with size < 5 GT targeting snapper-grouper, sometimes seasonal targeting mackerel, with total catch around or less than 300 kg/trip. Export-quality fish will be sold directly to the fishtrader for export (usually bought by Bali Nusa and Damena) whereas the remaining will be sold directly to local market at Ampenan (Mataram). Pak Ismail is supplier for fishers from Pulau Tengah whereas Hayyi, Salmah, and Jubir are suppliers for fishers from Maringkik Island. These suppliers also receive live seafood destined for Taiwan. If export-quality fish were rejected by processing companies, suppliers will then sell them to local suppliers in Bali, one of it is Aliong.

# Sumbawa, West Nusa Tenggara

In Teluk Santong fish landing base (Pangkalan Pendaratan Ikan, PPI), there are 3 dropline boats, small size (<5GT), dedicated in targeting snapper grouper and supply to PT. Bali Seafood Internasional (BSI). PT. BSI suppliers are Pak Ambotuo and Pak Oleng. Other sites known for landing of deepwater snapper-grouper in Sumbawa are Pantai Goa (Sumbawa Besar) and Pangkalan Pendaratan Ikan (PPI) Sape. Some nano-sized boats (<5 GT) fishers with dropline gear is also targeting snapper-grouper (seasonal) in Pulau Harapan.

In Sumbawa Besar, there are two main suppliers identified: Pak Bur and UD. Alvin. Fishermen who committed to sell their fish to Pak Bur were mainly due to operational assistance offered. Both Pak Bur and UD. Alvin are supplier for PT. BSI (PT. Bali Seafood Internasional) particularly for snappers, mangrove jack, and red bass. UD. Alvin receive fish from small suppliers and fishers based in Pulau Ketapang, Pulau Moyo, and Pulau Medang who operates in Teluk Saleh. In addition to PT. BSI, UD. Alvin also distribute their fish to other suppliers and consumers such as: Mr. Kaca (Plectropomus leopardus), PT. SLI (for tuna), Mr. Kadek, Mr. Eman of Visnoe restaurant Bali.

Figure 1.5: Supply line map within Bali and Nusa Tenggara Islands