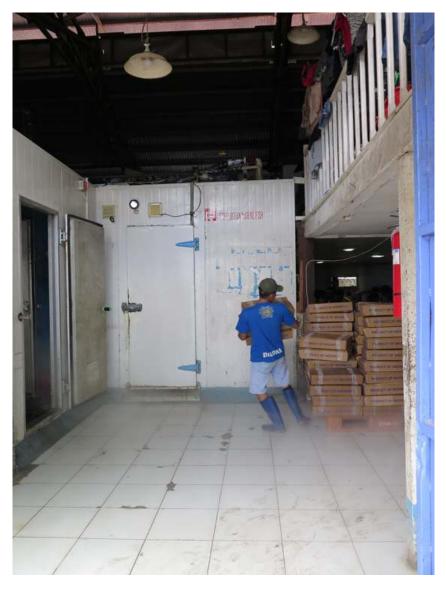

## Dobo, Maluku

Dropline and longline boats from Dobo are seasonally targeting deepwater snappergrouper fish, aside to targeting flying fish roe (usually from mid of May to early October, with peak harvesting season in July). In total one year, the period for targeting snapper and grouper is 6 months and another 6 months targeting for flying fish roe. Fishing ground is in WPP 718, with duration of 7-14 days trip and total catch ranging from 800 kg-1,2 tons. The demersal fish fishermen at Dobo sell their catch to the company. The company will distribute the fish to Surabaya, but also to some companies in Dobo, for example CV. AFI and PT. Adi Guna Raya.

Figure 1.12: CV. Nelayan Makmur, Desa Mangon, Tual