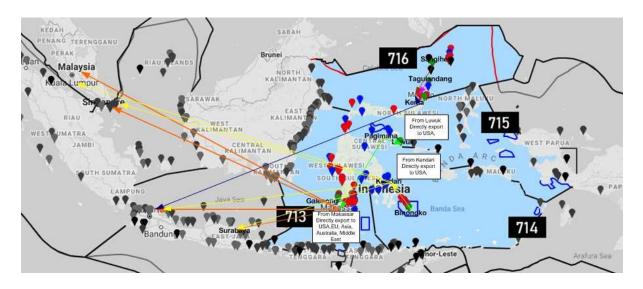

# 1.3.6 Sulawesi

There are 6 provinces in Sulawesi Island, North Sulawesi, Gorontalo, Central Sulawesi, West Sulawesi, South Sulawesi and Southeast Sulawesi, with fishing ground nearby the island are WPP 713 and 714. Within six provinces there are about 37 fishing ports and number of processing companies. Most processing companies are located in Makassar (South Sulawesi) which received raw material from Paotere, Galesong (Takalar), Sinjai, Bulukumba, Selayar, Majene, and Kolaka district, although there are also processing companies in Kendari.

Figure 1.8: Supply line map within Sulawesi Island